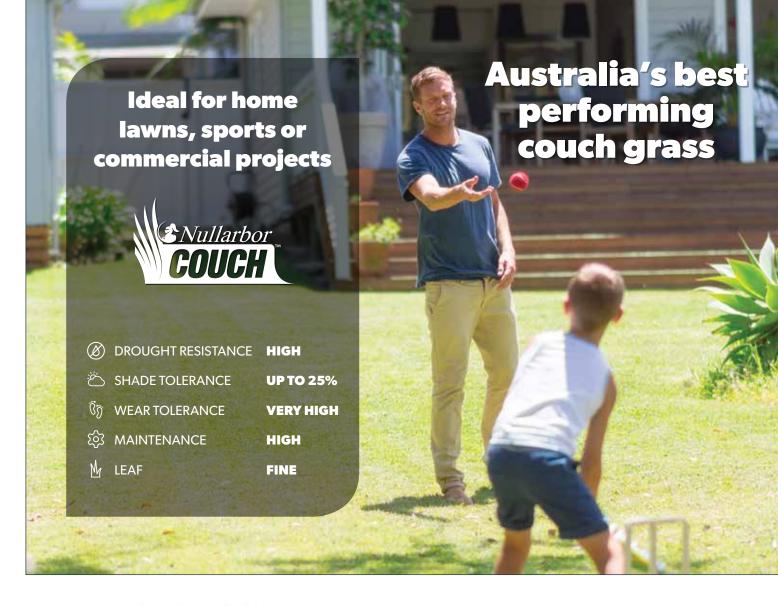

## The best couch variety!

Selected by Lawn Solutions Australia as the best performing couch for your home lawn, sporting surface or commercial project.

**Nullarbor Couch** is the couch variety that is best suited to your region and is the perfect choice in couch grass.

**Nullarbor Couch** grows best in full sun, and requires at least 5-6 hrs of sunlight per day. It is best mown at about 15-25 mm height. Apply Lawn Solutions Australia recommended fertiliser 2-3 times per year to maintain a dense vigorous turf sward.

Otherwise, **Nullarbor Couch** maintenance requirements (pests, diseases, etc.) are relatively low.

**Nullarbor Couch** is suited to a wide range of domestic, commercial and sports applications including, high impact public areas, parks, golf fairways and tennis courts.

## Why is Nullarbor Couch a great choice?

- Australia's No.1 performing couch grass
- Strong horizontal growth habit with good tolerance to low mowing
- Rapid recovery from damage
- Perfect for the domestic lawn, commercial project & sporting surface
- It provides a good dense cover
- Low dormancy meaning an early start to growth after winter
- Excellent wear tolerance
- Good tolerance to broadleaf herbicides for weed control
- Fine leaf blade & deep green colour
- Comes with a 10-Year Product Warranty